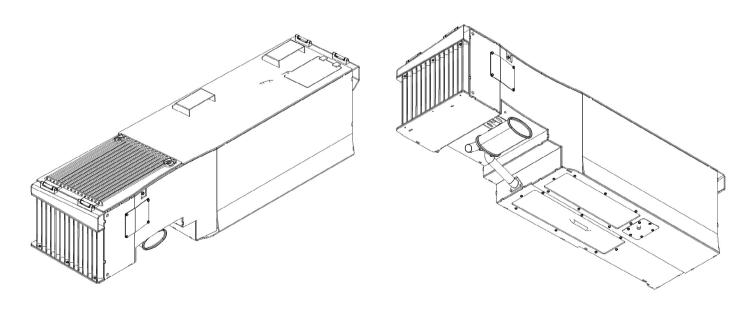

rt Up                                                                      | Automatic from Remote HMI                                                         |
| Dust Filtration for combustion Air Intake (designed for 500mg/m³ sand & dust) | 95% efficient cyclones with exhaust venturi + secondary pleated media dust filter |
| Load Control                                                                  | Yes, by Regulation of PMG Excitation                                              |
| <del></del>                                                                   |                                                                                   |

### FRONT, SIDE AND TOP VIEW

## (Max Overall Dimensions 1,80 m wide x 0,54 m deep x 0.50 m high, weight 300kg)



### **ISOMETRIC VIEWS**



FRONT ISOMETRIC VIEW

REAR ISOMETRIC VIEW