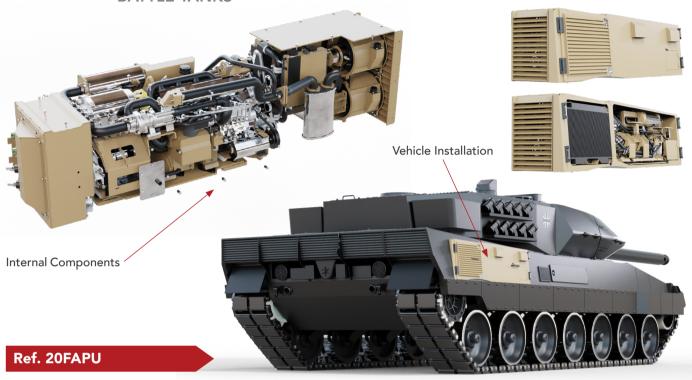

# Low Profile APU for MBTs

20kW AUXILIARY POWER UNIT (APU) WITH REDUCED HEIGHT FOR MAIN BATTLE TANKS