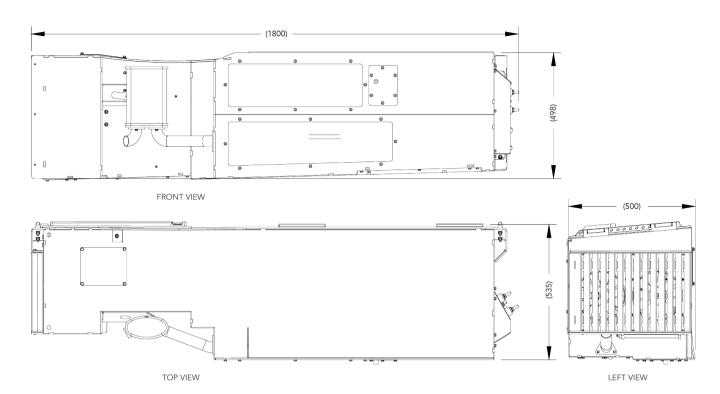

### FRONT, SIDE AND TOP VIEW

## (Max Overall Dimensions 1,80 m wide x 0,54 m deep x 0.50 m high, weight 300kg)