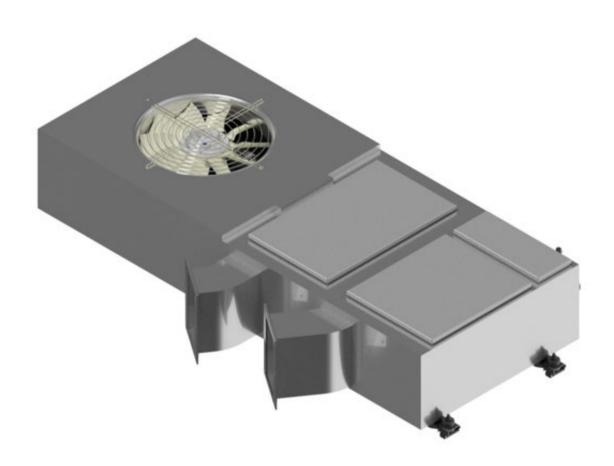

# **Streetcar** *Driver HVAC Unit*





#### Ref. STRDHU0000

## > SPECIFICATION

| Cooling Capacity      | 4.5kW @ 35°C, 50% RH                                                                                                       |
|-----------------------|----------------------------------------------------------------------------------------------------------------------------|
| Heating Capacity      | 5.0kW                                                                                                                      |
| Recirculation         | 700 - 1100m³/h, but current design is done for 800m³/h                                                                     |
| Fresh Air             | 30 - 60m³/h, but current design is done for 60m³/h                                                                         |
|