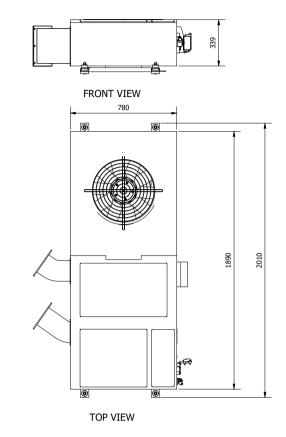

|
| Fresh Air             | 30 - 60m³/h, but current design is done for 60m³/h                                                                         |
| Weight                | 150kg                                                                                                                      |
| Max Power Consumption | Cooling: Max 2.77kW @ 40°C - COP = 1.65 (Lowest)<br>Max 2.07kW @30°C - COP = 2.17 (Average)<br>Heating: Max 5.41kW @ -35°C |
| Refrigerant           | R513a - 2.5kg ±15%                                                                                                         |
|                       |                                                                                                                            |

### FRONT, TOP, LEFT & ISOMETRIC VIEWS







ISOMETRIC VIEW