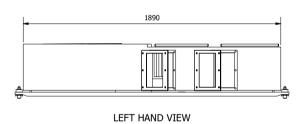

|
| Fresh Air             | 30 - 60m³/h, but current design is done for 60m³/h                                                                         |
| Weight                | 150kg                                                                                                                      |
| Max Power Consumption | Cooling: Max 2.77kW @ 40°C - COP = 1.65 (Lowest)<br>Max 2.07kW @30°C - COP = 2.17 (Average)<br>Heating: Max 5.41kW @ -35°C |
| Refrigerant           | R513a - 2.5kg ±15%                                                                                                         |
|                       |                                                                                                                            |

### FRONT, TOP, LEFT & ISOMETRIC VIEWS







ISOMETRIC VIEW